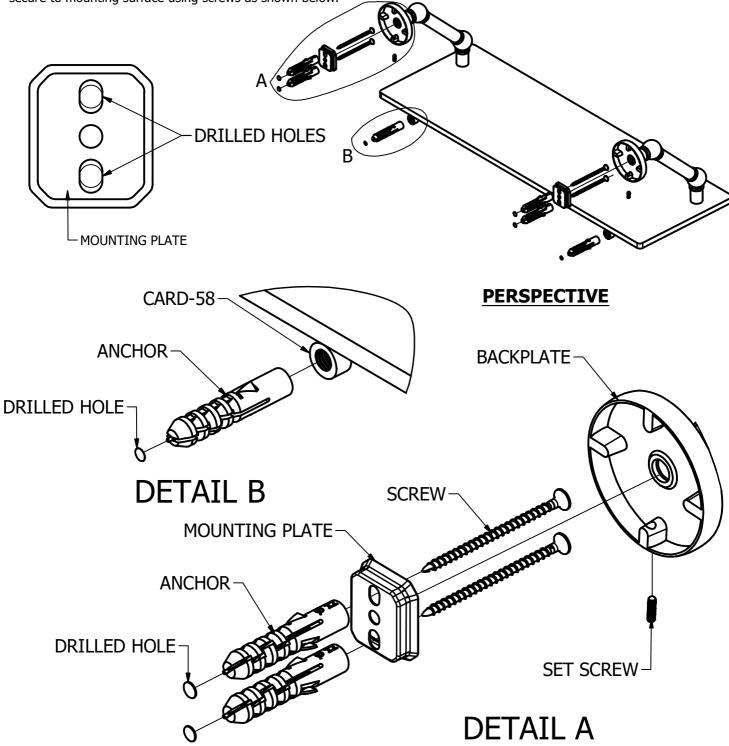

#### (Step1: Drill Holes in Wall for screws or screw anchors and attached Mounting plate to Wall

Determine your desired location for installation and make a mark for the location of the mounting plate and CARD-58 CAP. Remove mounting plate from backplate by loosening set screw in backplate as pictured below. Place center hole of mounting plate over mark made above. Then also make a mark for 2x CARD-58 CAP under glass 3 inches in from both ends of glass. Make 4 marks where mounting screws will be placed as shown below. Drill hole at each of the mark. (You may substitute other style mounting anchors or screws if desired). Place anchors into the holes made. Place mounting plate over holes and secure to mounting surface using screws as shown below.