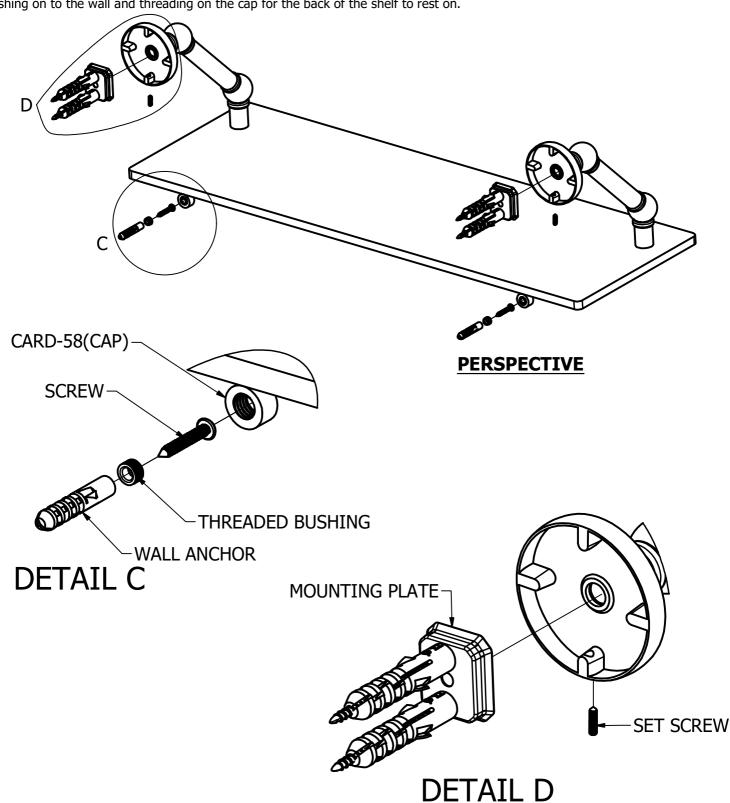

### (Step1: Attach Bracket to Mounting Plate

Place bracket on mounting plate and secure by tightening set screw as shown below. To secure 2x CARD-58, screw the bushing on to the wall and threading on the cap for the back of the shelf to rest on.